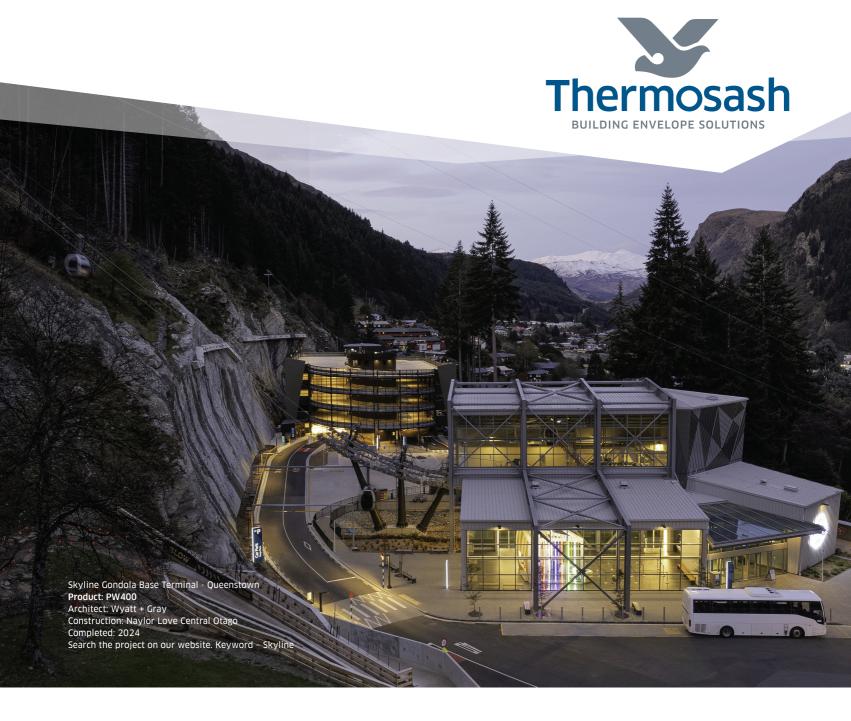

## A GLASS ACT FROM TOP TO BOTTOM

The redevelopment of the Queenstown skyline project commenced with the terminal gondola base, an industrial style building featuring high performance engineered glass and near-zero air leakage frames, offering a comfortable indoor space, durable, low-maintenance exteriors, and stunning views of both the gondola's mechanics and breathtaking scenery. Innovation, performance and unmatched views - taking your vision to new heights.